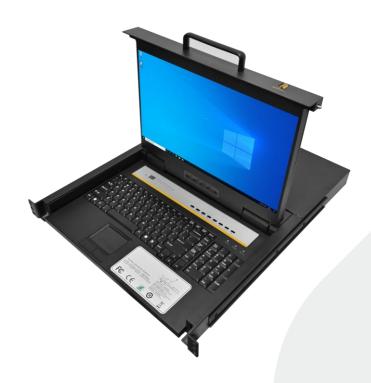

# 4-Channel 1080P Cabinet Debugging Monitor SG SG EMO-17304

**Product Specification Documents** 

Ver 1.0

▲ Physical Reference

深圳市瑞众科技有限公司 SHENZHEN RUIZHONG TECHNOLOGY CO. LTD.

#### **Product Description**

ShenGong SG EMO-17304 4-way 1080P cabinet debugging display integrates LED display, ultra-thin keyboard, mouse touchpad, set in 1U height unit, the use of drawer installation method, completely solves the space shortage of standard keyboard, monitor, and mouse compared to saving 85% space. High-quality Class A 17.3 "LED (no highlights) display, built-in switch can directly manage 4 servers; Up to 128 servers can be managed.

#### Main features

- ★ Support 4 HDMI signal inputs, a single group of control terminal management 4 servers, can cascade multiple devices, can manage up to 128 computers.
- ★ 17.3" LED screen, keyboard and mouse integration, single double slide body, only 1U rack space; 17.3 inches LED LCD display, high brightness, high definition, resolution up to 1920x1080@60Hz.
- ★ Effectively save room space, when the keyboard/trackpad is not needed, it can be pushed back into the rack, only the thin LED display is retained to facilitate the management to monitor the status of the server, and the guide rail is equipped with self-locking device.
- ★ Support hot swap Add or remove servers at any time without turning off the power.
- ★ Provide automatic scanning mode and sustainable monitoring of the user's selected host.
- ★ Drawer type, USB HUB function can be realized through the front USB2.0 interface.
- ★ Easily switch between servers with hotkeys and panel keys.