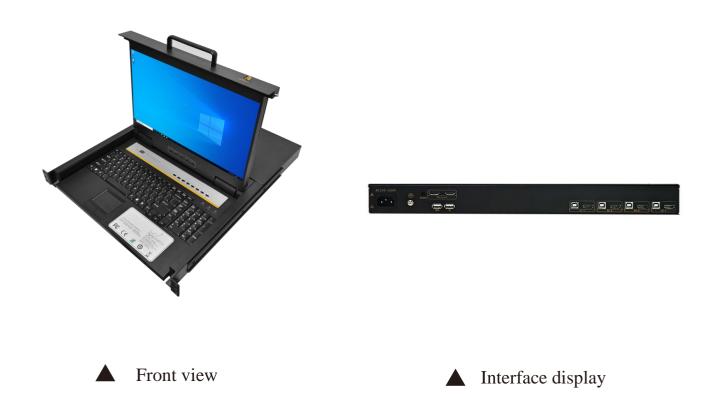

# **Product Appearance**

## **Technical specifications**

| Model:              | SG EMO-17304                                                                                       |
|---------------------|----------------------------------------------------------------------------------------------------|
| Accessories:        | Includes 2 mounting ears, 4 KVM cables (1.8 meters), optional 3-meter and 5-meter cables available |
| Computer            | 4 computers                                                                                        |
| Connection:         |                                                                                                    |
| Maximum<br>Computer | 128 computers                                                                                      |
| Connection:         |                                                                                                    |
| Connection Ports:   | HDMI interface (3*USB for keyboard and mouse)                                                      |