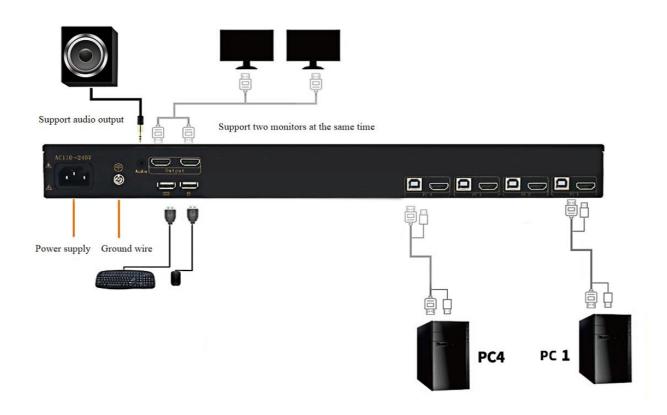

### **Product Connection Diagram**

## **Technical specifications**

| Model:              | SG EMO-17304                                                                                       |
|---------------------|----------------------------------------------------------------------------------------------------|
| Accessories:        | Includes 2 mounting ears, 4 KVM cables (1.8 meters), optional 3-meter and 5-meter cables available |
| Computer            | 4 computers                                                                                        |
| Connection:         |                                                                                                    |
| Maximum<br>Computer | 128 computers                                                                                      |
| Connection:         |                                                                                                    |
| Connection Ports:   | HDMI interface (3*USB for keyboard and mouse)                                                      |